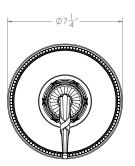

## **TECHNICAL DETAILS**

ADA Compliance: Yes
Access Hole Diameter: 5"
Handle Turn Angle: 115°
Installation Type: Wall Mounted
Primary Material: Brass
Valve Material: Ceramic
Flow Restriction: 1.8 gpm
Water Pressure Maximum: 85 PSI
Water Pressure Minimum: 20 PSI
Water Pressure Recommended: 60 PSI