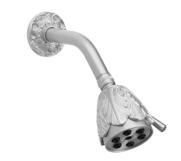

## **PRODUCT FEATURES**

- Style: Baroque
- Collection: Georgian & Barcelona
- Temperature Controlled By Pressure Balance
- Lever Handle