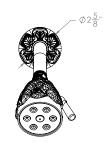

## **TECHNICAL DETAILS**

ADA Compliance: Yes
Access Hole Diameter: 5"
Handle Turn Angle: 115°
Installation Type: Wall Mounted
Primary Material: Brass
Valve Material: Ceramic
Flow Restriction: 1.8 gpm
Water Pressure Maximum: 85 PSI
Water Pressure Minimum: 20 PSI
Water Pressure Recommended: 60 PSI