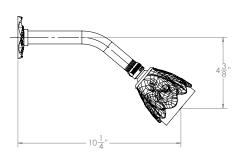

## **TECHNICAL DETAILS**

ADA Compliance: Yes
Access Hole Diameter: 5"
Handle Turn Angle: 115°
Installation Type: Wall Mounted
Primary Material: Brass
Valve Material: Ceramic
Flow Restriction: 1.8 gpm
Water Pressure Maximum: 85 PSI
Water Pressure Minimum: 20 PSI
Water Pressure Recommended: 60 PSI