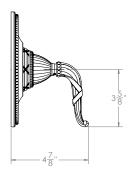

## **TECHNICAL DETAILS**

ADA Compliance: Yes
Access Hole Diameter: 5"
Handle Turn Angle: 115°
Installation Type: Wall Mounted
Primary Material: Brass
Valve Material: Ceramic
Flow Restriction: 1.8 gpm
Water Pressure Maximum: 85 PSI
Water Pressure Minimum: 20 PSI
Water Pressure Recommended: 60 PSI