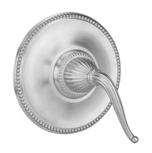

## **PRODUCT FEATURES**

- Style: Baroque
- Collection: Georgian & Barcelona
- Temperature Controlled By Pressure Balance
- Lever Handle